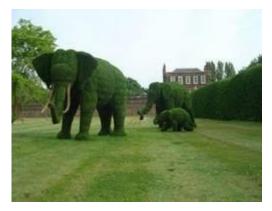

# Private and Public Gardens

With entrée from our members and sister GCA Clubs, we will explore secret gardens in Newport, Portsmouth and Little Compton including the Blue Garden and The Green Animal Topiary Garden.