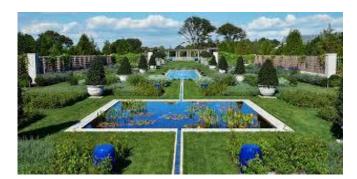

# The Blue Garden

A classic Italianate garden with the strikingly unusual palette of only blues and purples with a touch of white... that was what Frederick Law Olmsted created in 1913 for the wealthy railroad baron Arthur Curtiss James and his wife Harriet. This secret garden was lauded from the moment of its celebrated opening until it's gradual demise after the 1930's. Seemingly lost forever, this unique garden room was rescued by a dedicated and philanthropic preservationist, Dorrance 'Dodo' Hamilton. We will have a guided tour of this extraordinary space.